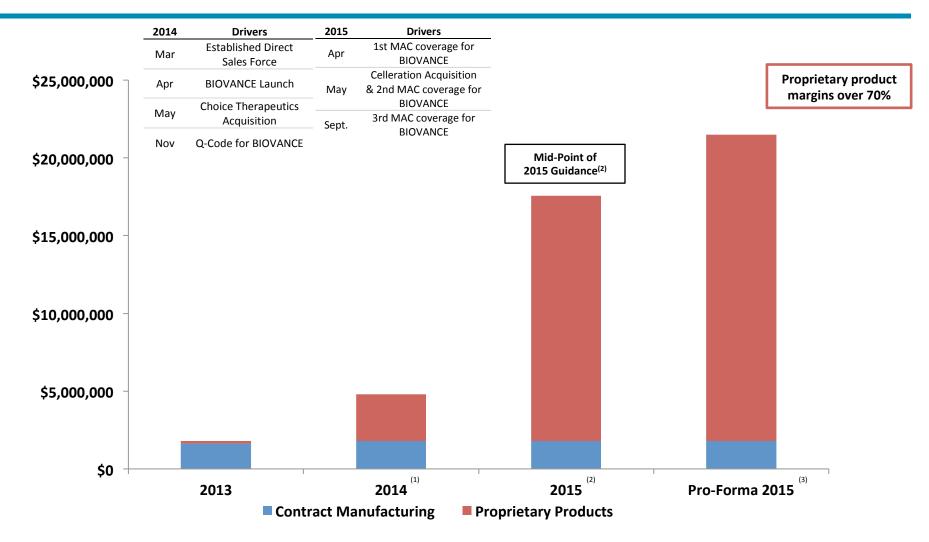

# Revenue Growth Trends Improving

<sup>(1)</sup> FY'14 proprietary products revenue includes contributions from the Choice Therapeutics acquisition of approximately \$1.59 million (2) FY'15 mid-point of total revenue guidance (\$17.6 million) includes approx. \$10.2 million of proprietary products revenue, \$1.8 million of contract manufacturing revenue and \$5.6 million from the Celleration acquisition, (assumes 7-mo. contribution post May 29 close) (3) FY'15 revenue on a pro-forma basis, assumes 12 months of Celleration, or \$9.5 million in revenue