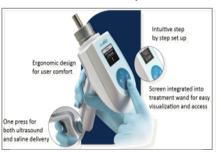

### Celleration Acquisition: MIST Therapy® and UltraMIST®

- Use low frequency ultrasound waves to stimulate the cells below the wound bed surface, a region that was previously inaccessible to wound care practitioners
  - Accelerates healing and wound closure
  - Reduces wound inflammation and bacteria/bioburden
  - Increases blood flow to the afflicted area

#### FDA 510(k) cleared; CE Mark

 The only known noncontact, low-frequency, ultrasound devices cleared by the FDA with an indication "to promote wound healing"

#### Reimbursed by CMS

- Covered in 6 of 8 Medicare administrative contractors representing 46 states
- Hospital (APC) payment rate increasing from \$83.73 to \$146.08 in 2015
  - Reimbursed on physician schedule at a rate of \$123.16 beginning in 2015

#### Strong clinical support

8 randomized controlled trials, 10 other prospective, retrospective or observational studies, 25 case series and 1 meta-analysis with nearly 450 subjects

#### Commercial traction

- \$8.7 million of sales in fiscal year 2014
- FY'15 guidance: \$5.3 million to \$5.8 million (7-months post-close of acquisition)

#### Opportunity

- Changing the standard protocol of care...
- Market size: >\$1B

MIST Therapy® System

UltraMIST® System

UltraMIST® Applicator