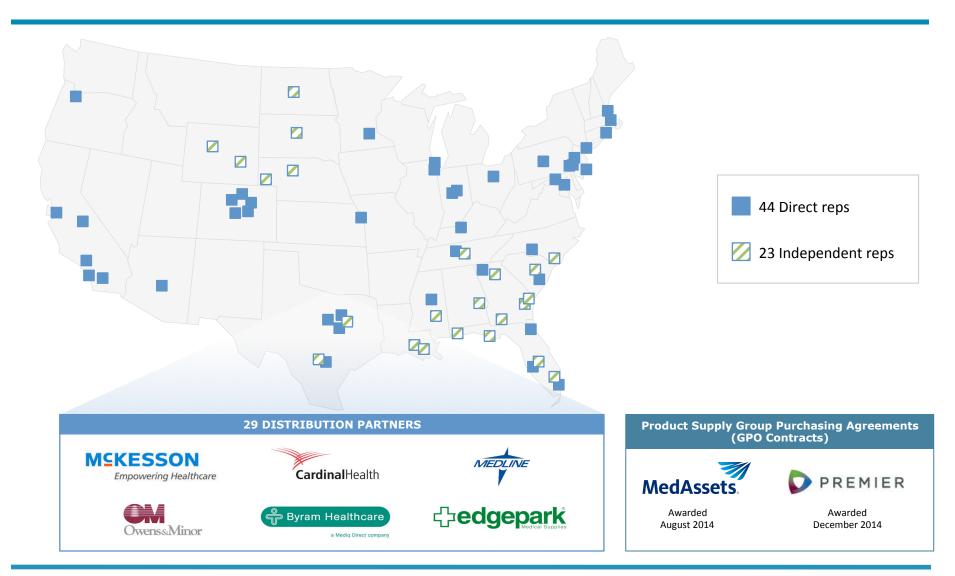

|
| TheraBond® 3D        | 510(k)           | HCPCS A Code 'Contact Layer'                                                                                                                                                                                 |
| BIOVANCE®            | PHS 361 product* | <ul> <li>Received HCPCS Q Code (Q4154) in November, 2014</li> <li>HCPCS Q Code went into effect on Jan. 1, 2015</li> <li>Obtained coverage in 3 MACs in 2015</li> </ul>                                      |
| MIST Therapy® System | 510(k)           | <ul> <li>AMA approved a CPT I code, 97610, effective Jan'14</li> <li>Low-frequency, noncontact, nonthermal ultrasound, including topical application(s)</li> <li>Coverage by 6/8 MACs (46 states)</li> </ul> |



### Commercial Infrastructure





## Financial Summary

|                                   | Q2'15<br>(6/30/15)                       | 1H'15<br>(6/30/15)                      |
|-----------------------------------|------------------------------------------|-----------------------------------------|
| Products Revenue:                 | \$2,653,700 (+383% y/y <sup>(1)</sup> )  | \$4,131,100 (+525% y/y <sup>(1)</sup> ) |
| Contract Manufacturing Revenue:   | \$482,700 (-1% y/y)                      | \$1,118,900 (+16% y/y)                  |
| Total Revenue:                    | \$3,136, 400 (+202% y/y <sup>(1)</sup> ) | \$5,250,000 (+222% y/y <sup>(1)</sup> ) |
| Gross Margin:                     | 56% (19% Q2'14)                          | 51% (10% 1H'14)                         |
| Cash: