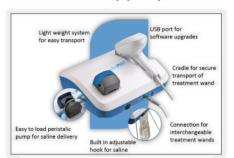

### Celleration Acquisition: MIST Therapy® and UltraMIST®

- Use low frequency ultrasound waves to stimulate the cells below the wound bed surface, a region that was previously inaccessible to wound care practitioners
  - Accelerates healing and wound closure
  - Reduces wound inflammation and bacteria/bioburden
  - Increases blood flow to the afflicted area

#### FDA 510(k) cleared; CE Mark

 The only known noncontact, low-frequency, ultrasound devices cleared by the FDA with an indication "to promote wound healing"

#### Reimbursed by CMS

- Covered in 6 of 8 Medicare administrative contractors representing 46 states
- Hospital (APC) payment rate increasing from \$83.73 to \$146.08 in 2015
  - Reimbursed on physician schedule at a rate of \$123.16 beginning in 2015

#### Strong clinical support

8 randomized controlled trials, 10 other prospective, retrospective or observational studies, 25 case series and 1 meta-analysis with nearly 450 subjects

#### Commercial traction

- \$8.7 million of sales in fiscal year 2014
- FY'15 guidance: \$5.3 million to \$5.8 million (7-months post-close of acquisition)

#### Opportunity

- Changing the standard protocol of care...
- Market size: >\$1B

MIST Therapy® System

UltraMIST® System

UltraMIST® Applicator